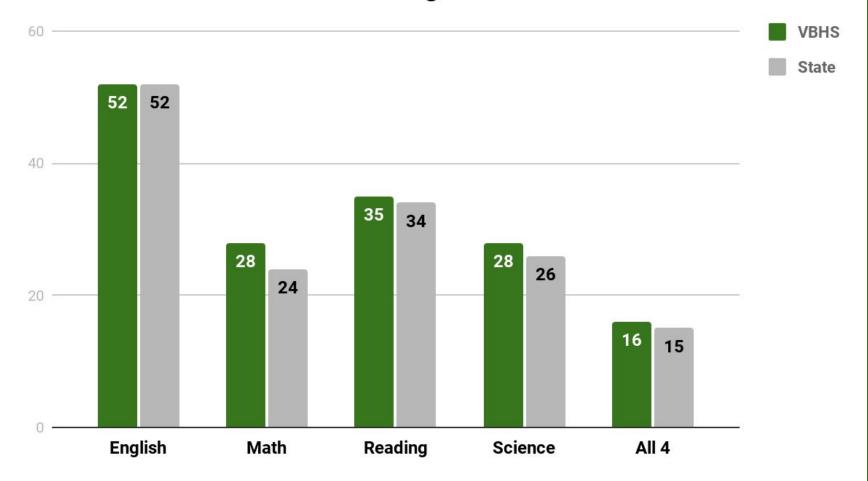

# Free/Reduced Meal Status

| School            | Percentage Free/Reduced |
|-------------------|-------------------------|
| Central ES        | 66.16                   |
| King ES           | 77.4                    |
| Oliver Springs ES | 38.7                    |
| Parkview ES       | 53.1                    |
| Rena ES           | 36.4                    |
| Tate ES           | 62.5                    |
| Butterfield MS    | 67.6                    |
| Northridge MS     | 42.1                    |
| Freshman Academy  | 41.3                    |
| VBHS              | 40.2                    |
| RVVA              | 52.6                    |
| Total District    | 51.2                    |

#### **Average ACT Scores 2020**



#### Percent of students who met College Readiness Benchmarks



## **Concurrent Credit**

| ATU Courses                   | <b>Students</b> |
|-------------------------------|-----------------|
| Concurrent World Civilization | 6               |
| English Comp.                 | 95              |
| College Algebra/Trig.         | 90              |
| Concurrent American History   | 52              |
| Concurrent Health             | 43              |
| Concurrent PE                 | <u>27</u>       |
| Total                         | 314             |
| UAFS AP Government            | 24              |
| UAFS Robot Automation         | <u>25</u>       |
| Total                         | 49              |
| Overall                       | 363             |

## WATC 2020-2021

Education 2

Computer Graphics 1

Welding 4

Health 7

Total 14

## **Advanc