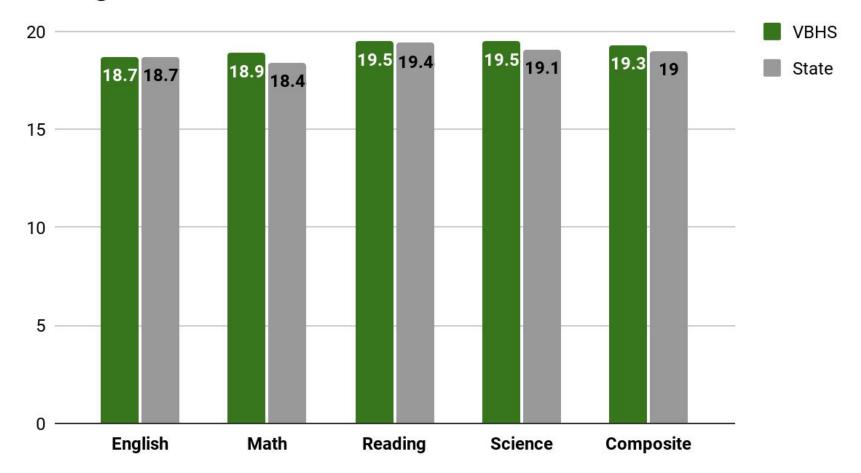

| 131 (New to home school this year) |              |

# Free/Reduced Meal Status

| School            | Percentage Free/Reduced |
|-------------------|-------------------------|
| Central ES        | 66.16                   |
| King ES           | 77.4                    |
| Oliver Springs ES | 38.7                    |
| Parkview ES       | 53.1                    |
| Rena ES           | 36.4                    |
| Tate ES           | 62.5                    |
| Butterfield MS    | 67.6                    |
| Northridge MS     | 42.1                    |
| Freshman Academy  | 41.3                    |
| VBHS              | 40.2                    |
| RVVA              | 52.6                    |
| Total District    | 51.2                    |

#### **Average ACT Scores 2020**



#### Percent of students who met College Readiness Benchmarks



## **Concurrent Credit**

| ATU Courses                   | <b>Students</b> |
|-------------------------------|-----------------|
| Concurrent World Civilization | 6               |
| English Comp.                 | 95              |
| College Algebra/Trig.         | 90              |
| Concurrent American History   | 52              |
| Concurrent Health             | 43              |
| Concurrent PE                 | <u>27</u>       |
| Total                         | 314             |
| UAFS AP Government            | 24              |
| UAFS Robot Automation         | <u>25</u>       |
| Total                         | 49              |
| Overall                       | 363             |

## WATC 2020-2021

Education 2