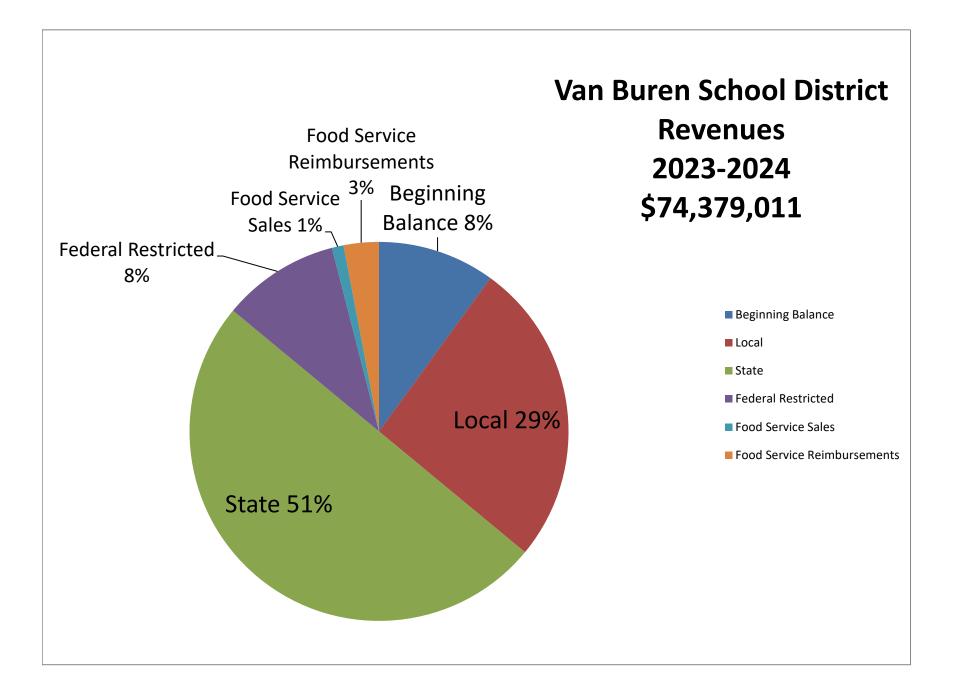

# 2023-2024 BUDGET SUMMARY

|                | В  | EGINNING   |                  |    | NET              |    |                    | ENDING           |
|----------------|----|------------|------------------|----|------------------|----|--------------------|------------------|
| FUND           | E  | BALANCE    | REVENUE          | ٦  | <b>FRANSFERS</b> | E  | <b>XPENDITURES</b> | BALANCE          |
| Teacher Salary | \$ | -          | \$<br>-          | \$ | 26,337,262       | \$ | 26,337,262         | \$<br>-          |
| Operating      | \$ | 4,447,920  | \$<br>59,175,875 | \$ | (31,441,694)     | \$ | 28,380,505         | \$<br>3,801,596  |
| Building       | \$ | 9,549,724  | \$<br>121,350    | \$ | 285,940          | \$ | 3,534,930          | \$<br>6,422,084  |
| Debt Service   | \$ | -          | \$<br>156,310    | \$ | 4,992,492        | \$ | 5,148,803          | \$<br>-          |
| Federal Funds  | \$ | 306,464    | \$<br>6,114,139  | \$ | (81,000)         | \$ | 6,339,603          | \$<br>-          |
| Activity       | \$ | 596,699    | \$<br>-          | \$ | -                | \$ | -                  | \$<br>596,699    |
| Food Service   | \$ | 991,762    | \$<br>3,186,541  | \$ | (93,000)         | \$ | 3,246,532          | \$<br>838,770    |
| TOTAL          | \$ | 15,892,568 | \$<br>68,754,215 | \$ | -                | \$ | 72,987,635         | \$<br>11,659,148 |

### SUMMARY ANNUAL FINANCIAL REPORT 2022-2023 SUMMARY BUDGET 2023-2024 (TSF, OPERATING, DEBT SERVICE)

|                                  | ACTUAL<br>2022-2023 |                       | ESTIMATED<br><u>2023-2024</u> |            |  |
|----------------------------------|---------------------|-----------------------|-------------------------------|------------|--|
| REVENUES                         |                     |                       |                               |            |  |
| BALANCE                          | \$                  | 4,935,695.35          | \$                            | 4,447,920  |  |
| PROPERTY TAX-CURRENT             |                     | 16,020,864.01         |                               | 17,020,864 |  |
| PROPERTY TAX-RELIEF              |                     | 2,172,203.99          |                               | 2,177,090  |  |
| EXCESS COMMISSIONS               |                     | 31,235.83             |                               | 30,000     |  |
| DELINQUENT PERSONAL TAX          |                     | 1,677,372.76          |                               | 1,250,000  |  |
| LAND REDEMPTION                  |                     | 186,949.73            |                               | 150,000    |  |
| IN LIEU OF TAXES                 |                     | 28,385.09             |                               | 28,000     |  |
| SEVERANCE TAX                    |                     | 7,065.87              |                               | 7,000      |  |
| MISCELLANEOUS                    |                     | 1,788,067.45          |                               | 636,180    |  |
| STATE FOUNDATION FUNDING         |                     | 29,396,671.00         |                               | 31,459,079 |  |
| 98% TAX COLLECTION GUARANTEE     |                     | 517,391.00            |                               | 01,100,010 |  |
| LEARNS RAISE FUNDING             |                     | -                     |                               | 1,250,035  |  |
| STATE PROPERTY INSURANCE OFFSET  |                     |                       |                               | 120,132    |  |
| SPECIAL EDUCATION AID            |                     | 292,030.75            |                               | 241,998    |  |
| SPECIAL EDUCATION -CATASTROPHIC  |                     | 69,566.20             |                               | 81,577     |  |
| DHS-PAT GRANT                    |                     | 110,528.96            |                               | 01,577     |  |
|                                  |                     |                       |                               |            |  |
|                                  |                     | 4,275.00              |                               | 500.005    |  |
|                                  |                     | 556,965.44            |                               | 598,365    |  |
| ALTERNATIVE LEARNING ENVIRONMENT |                     | 638,911.00            |                               | 600,537    |  |
| ABC GRANT                        |                     | 507,000.00            |                               | 507,000    |  |
| VOCATIONAL EDUCATION AID         |                     | -                     |                               |            |  |
| PROFESSIONAL DEVELOPMENT         |                     | 209,940.00            |                               | 217,494    |  |
| ENGLISH LANGUAGE LEARNERS        |                     | 211,914.00            |                               | 211,914    |  |
| ESA (NSL) MATCHING               |                     | 173,723.01            |                               |            |  |
| ESA (NSL)                        |                     | 1,493,195.00          |                               | 1,785,084  |  |
| DECLINING ENROLLMENT             |                     | -                     |                               |            |  |
| STUDENT GROWTH                   |                     | 1,443,089.00          |                               | 256,174    |  |
| SAFETY GRANT                     |                     | 169,952.09            |                               | 170,048    |  |
| DEBT SERVICE FUNDING SUPPLEMENT  |                     | 358,353.00            |                               | 357,304    |  |
| US TREASURY-INTEREST SUBSIDY     |                     | 156,310.32            |                               | 156,310    |  |
| TRANSFERS                        |                     | (548,561.43)          |                               | (111,940)  |  |
| INTEREST                         |                     | 71,618.25             |                               | 20,000     |  |
| TOTAL                            |                     | 62,680,712.67         |                               | 63,668,165 |  |
| EXPENDITURES                     |                     |                       |                               |            |  |
| TEACHER SALARY                   |                     | 25,157,773.70         |                               | 26,241,546 |  |
| OPERATING SALARY                 |                     | 7,904,487.02          |                               | 8,003,560  |  |
| EMPLOYEE BENEFITS                |                     | 8,963,323.19          |                               | 9,288,582  |  |
| OPERATING EXPENSES               |                     | 10,429,677.94         |                               | 10,641,143 |  |
| ADULT EDUCATION                  |                     | 608,339.11            |                               | 542,935    |  |
| DEBT SERVICE                     |                     | 5,169,191.53          |                               | 5,148,803  |  |
| TOTAL                            |                     | 58,232,792.49         |                               | 59,866,570 |  |
|                                  |                     | , <b></b> , <b></b> o |                               | ,-00,0.0   |  |
| BALANCE                          | \$                  | 4,447,920.18          | \$                            | 3,801,596  |  |