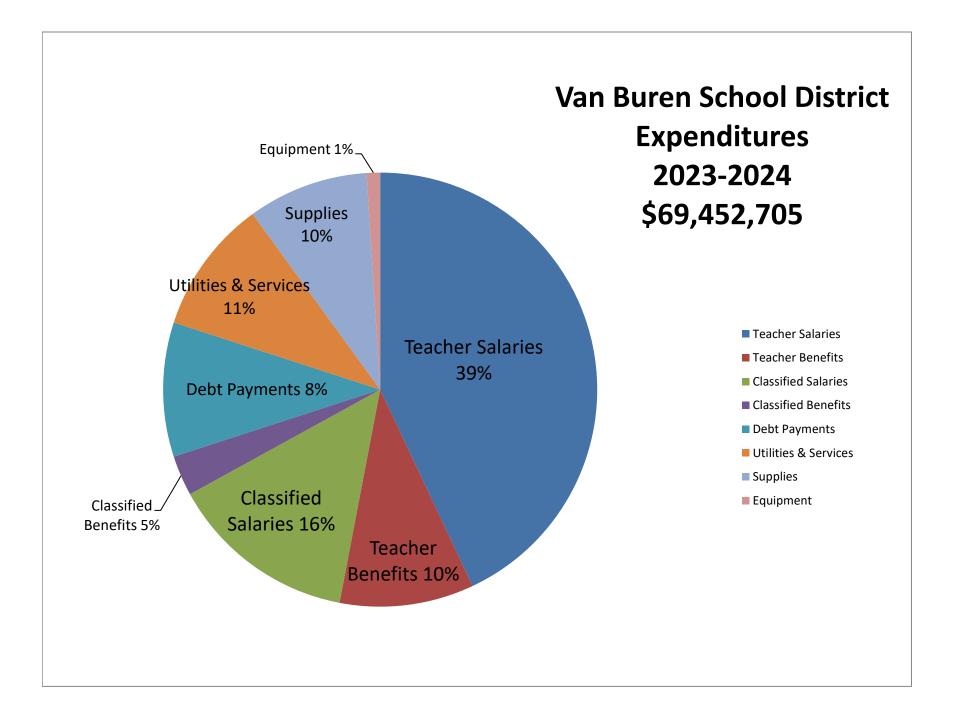

# 2023-2024 BUDGET SUMMARY

|                | В  | EGINNING   |                  |    | NET              |    |                    | ENDING           |
|----------------|----|------------|------------------|----|------------------|----|--------------------|------------------|
| FUND           | E  | BALANCE    | REVENUE          | ٦  | <b>FRANSFERS</b> | E  | <b>XPENDITURES</b> | BALANCE          |
| Teacher Salary | \$ | -          | \$<br>-          | \$ | 26,337,262       | \$ | 26,337,262         | \$<br>-          |
| Operating      | \$ | 4,447,920  | \$<br>59,175,875 | \$ | (31,441,694)     | \$ | 28,380,505         | \$<br>3,801,596  |
| Building       | \$ | 9,549,724  | \$<br>121,350    | \$ | 285,940          | \$ | 3,534,930          | \$<br>6,422,084  |
| Debt Service   | \$ | -          | \$<br>156,310    | \$ | 4,992,492        | \$ | 5,148,803          | \$<br>-          |
| Federal Funds  | \$ | 306,464    | \$<br>6,114,139  | \$ | (81,000)         | \$ | 6,339,603          | \$<br>-          |
| Activity       | \$ | 596,699    | \$<br>-          | \$ | -                | \$ | -                  | \$<br>596,699    |
| Food Service   | \$ | 991,762    | \$<br>3,186,541  | \$ | (93,000)         | \$ | 3,246,532          | \$<br>838,770    |
| TOTAL          | \$ | 15,892,568 | \$<br>68,754,215 | \$ | -                | \$ | 72,987,635         | \$<br>11,659,148 |

### SUMMARY ANNUAL FINANCIAL REPORT 2022-2023 SUMMARY BUDGET 2023-2024 (TSF, OPERATING, DEBT SERVICE)

|                                  | ACTUAL<br>2022-2023 |                       | ESTIMATED<br><u>2023-2024</u> |            |  |
|----------------------------------|---------------------|-----------------------|-------------------------------|------------|--|
| REVENUES                         |                     |                       |                               |            |  |
| BALANCE                          | \$                  | 4,935,695.35          | \$                            | 4,447,920  |  |
| PROPERTY TAX-CURRENT             |                     | 16,020,864.01         |                               | 17,020,864 |  |
| PROPERTY TAX-RELIEF              |                     | 2,172,203.99          |                               | 2,177,090  |  |
| EXCESS COMMISSIONS               |                     | 31,235.83             |                               | 30,000     |  |
| DELINQUENT PERSONAL TAX          |                     | 1,677,372.76          |                               | 1,250,000  |  |
| LAND REDEMPTION                  |                     | 186,949.73            |                               | 150,000    |  |
| IN LIEU OF TAXES                 |                     | 28,385.09             |                               | 28,000     |  |
| SEVERANCE TAX                    |                     | 7,065.87              |                               | 7,000      |  |
| MISCELLANEOUS                    |                     | 1,788,067.45          |                               | 636,180    |  |
| STATE FOUNDATION FUNDING         |                     | 29,396,671.00         |                               | 31,459,079 |  |
| 98% TAX COLLECTION GUARANTEE     |                     | 517,391.00            |                               | 01,100,010 |  |
| LEARNS RAISE FUNDING             |                     | -                     |                               | 1,250,035  |  |
| STATE PROPERTY INSURANCE OFFSET  |                     |                       |                               | 120,132    |  |
| SPECIAL EDUCATION AID            |                     | 292,030.75            |                               | 241,998    |  |
| SPECIAL EDUCATION -CATASTROPHIC  |                     | 69,566.20             |                               | 81,577     |  |
| DHS-PAT GRANT                    |                     | 110,528.96            |                               | 01,577     |  |
|                                  |                     |                       |                               |            |  |
|                                  |                     | 4,275.00              |                               | 500.005    |  |
|                                  |                     | 556,965.44            |                               | 598,365    |  |
| ALTERNATIVE LEARNING ENVIRONMENT |                     | 638,911.00            |                               | 600,537    |  |
| ABC GRANT                        |                     | 507,000.00            |                               | 507,000    |  |
| VOCATIONAL EDUCATION AID         |                     | -                     |                               |            |  |
| PROFESSIONAL DEVELOPMENT         |                     | 209,940.00            |                               | 217,494    |  |
| ENGLISH LANGUAGE LEARNERS        |                     | 211,914.00            |                               | 211,914    |  |
| ESA (NSL) MATCHING               |                     | 173,723.01            |                               |            |  |
| ESA (NSL)                        |                     | 1,493,195.00          |                               | 1,785,084  |  |
| DECLINING ENROLLMENT             |                     | -                     |                               |            |  |
| STUDENT GROWTH                   |                     | 1,443,089.00          |                               | 256,174    |  |
| SAFETY GRANT                     |                     | 169,952.09            |                               | 170,048    |  |
| DEBT SERVICE FUNDING SUPPLEMENT  |                     | 358,353.00            |                               | 357,304    |  |
| US TREASURY-INTEREST SUBSIDY     |                     | 156,310.32            |                               | 156,310    |  |
| TRANSFERS                        |                     | (548,561.43)          |                               | (111,940)  |  |
| INTEREST                         |                     | 71,618.25             |                               | 20,000     |  |
| TOTAL                            |                     | 62,680,712.67         |                               | 63,668,165 |  |
| EXPENDITURES                     |                     |                       |                               |            |  |
| TEACHER SALARY                   |                     | 25,157,773.70         |                               | 26,241,546 |  |
| OPERATING SALARY                 |                     | 7,904,487.02          |                               | 8,003,560  |  |
| EMPLOYEE BENEFITS                |                     | 8,963,323.19          |                               | 9,288,582  |  |
| OPERATING EXPENSES               |                     | 10,429,677.94         |                               | 10,641,143 |  |
| ADULT EDUCATION                  |                     | 608,339.11            |                               | 542,935    |  |
| DEBT SERVICE                     |                     | 5,169,191.53          |                               | 5,148,803  |  |
| TOTAL                            |                     | 58,232,792.49         |                               | 59,866,570 |  |
|                                  |                     | , <b></b> , <b></b> o |                               | ,-00,0.0   |  |
| BALANCE                          | \$                  | 4,447,920.18          | \$                            | 3,801,596  |  |

## OPERATING EXPENSES BY FUNCTION (TEACHER SALARY, OPERATING & DEBT SERVICE)

| FUNCTION                                                             | ACTUAL 2022-2023 | BUDGET 2023-2024 |
|----------------------------------------------------------------------|------------------|------------------|
| Preschool                                                            | \$ 525,845       | \$ 536,448       |
| Kindergarten                                                         | 1,638,099        | 1,667,159        |
| Elementary                                                           | 7,985,214        | 8,269,057        |
| Jr. High/Middle School                                               | 5,063,271        | 5,129,488        |
| High School                                                          | 6,825,061        | 6,974,239        |
| Athletics                                                            | 2,252,964        | 2,521,043        |
| Student Activities                                                   | 293,426          | 266,723          |
| Special Education                                                    | 3,701,551        | 3,953,812        |
| Workforce Education                                                  | 907,941          | 922,231          |
| Adult Education                                                      | 545,553          | 571,520          |
| Compensatory Programs(basic school & reading recovery)               | 424,621          | 477,118          |
| Gifted & Talented                                                    | 362,037          | 342,512          |
| ESL                                                                  | 249,320          | 245,943          |
| Alternative Learning                                                 | 790,000          | 1,005,386        |
| Support Functions (student) (guidance, psych, nurse)                 | 2,145,076        | 2,359,884        |
| Support Functions (instructional) (curr, in service, media, support) | 2,730,963        | 2,968,235        |
| Administration                                                       | 944,813          | 1,003,492        |
| Principals                                                           | 3,092,540        | 3,195,106        |
| Business (finance, purch, tech)                                      | 1,520,970        | 1,494,896        |
| Operating & Maintenance                                              | 7,661,851        | 8,208,390        |
| Transportation                                                       | 2,682,397        | 2,032,350        |
| Other                                                                | 250,178          | 250,000          |
| Food Service                                                         | 77,763           | 1,000            |
| Community Services (Ed Foundation, presch, fine arts,                |                  |                  |
| middle school sports)                                                | 382,279          | 321,735          |
| Debt Service                                                         | 5,169,192        | 5,148,803        |
| Other Non-Programmed Costs                                           | 9,867            | -                |
| TOTAL                                                                | \$ 58,232,792    | \$ 59,866,570    |